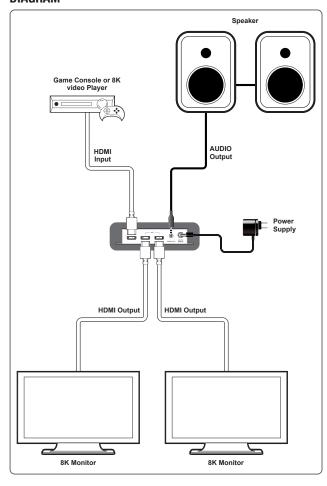

#### **DIAGRAM**

The new generation 8K 1 by 2 HDMI Splitter with HDCP 2.3 is an advanced solution for splitting a single HDMI input to 2 HDMI outputs. It provides high performance audio and video output through HDMI cables up to 8K@60Hz (YUV444) resolution as well as support for 16-bit Deep Color, HDR (High Dynamic Range), 3D content, HD audio and other features defined by HDMI 2.1 specification. It supports high resolution digital audio formats such as LPCM 7.1CH, Bit-Stream Audio, and audio sampling rate up to 192kHz. There are inputs and outputs indications on panel which will illuminate when detected, and system reset function allows the unit trigger TV to device's HDMI input immediately.